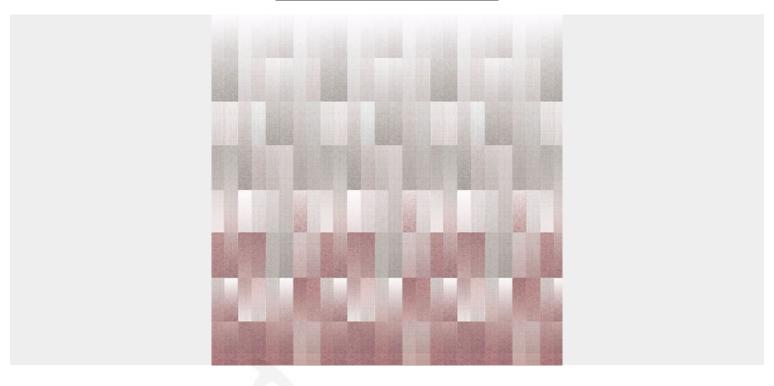

## **CUBIST MULBERRY/MINK**

Images are for illustration purposes only, different screens will project different shades, please order your free sample to establish appropriateness of colour prior to order placement.

## **ADDITIONAL INFORMATION**

**Collection** Gallery Wide Width Prints

Flammability Ratings Dependent on Basecloth

**Design** <u>Cubist</u>

Colourway 673 Mulberry Mink

Colour <u>Grey</u>, <u>Red</u>

Product Type Blackout, Digital Print, Dimout, Sheer

Pattern Type <u>Geometric</u>

Width Wide Width

Height Repeat (cm) 280

Side Repeat (cm) 88

Martindale Scale Dependent on Basecloth

Martindale Abrasion Dependent on Basecloth

Wyzenbeek Scale Dependent on Basecloth